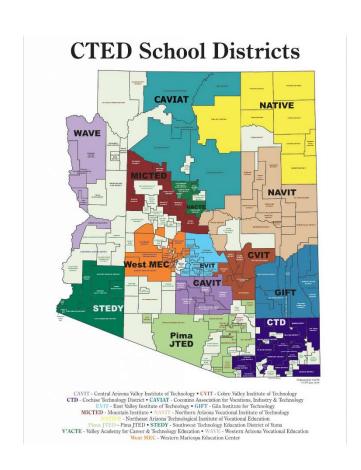

## Regional Alignment

- Northern Region Chapters under the WAVE, CAVIAT, NATIVE, MICTED, VACTE & NAVIT CTEDs, and Colorado City District.
- Western Region Gila Bend District, Buckeye Union HSD, Saddle Mountain Unified, Wickenburg District, Nadaburg District, Dysart Unified, Agua Fria Union, Tolleson Union, West-MEC SW Campus, West-MEC NW Campus
- Central Region Peoria District, Deer Valley District, Glendale Union HSD, Phoenix Union, Paradise Valley School District, West-MEC NE Campus
- Eastern Region Chapters under the EVIT, CAVIT, CVIT, and GIFT CTEDs
- Southern Region Chapters under the STEDY, CTD CTEDs, and Pima JTED, including Tucson Unified School District, Vail School District, Amphitheater Public Schools